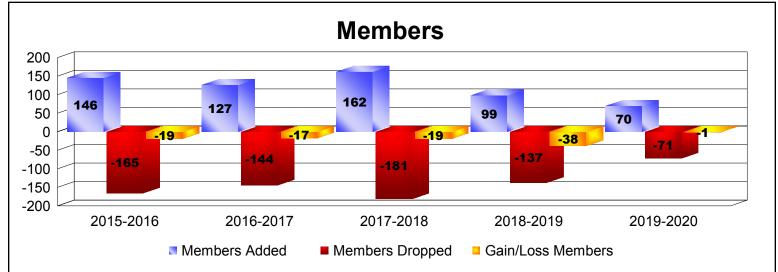

District 105SW As of December 2019 Cumulative

| Year      | New<br>Clubs | Dropped<br>Clubs | Gain/<br>Loss<br>Clubs | New<br>Members | Charter<br>Members | Reinstate<br>Members | Transfer<br>Members | Total<br>Member<br>Added | Total<br>Members<br>Dropped | Gain/<br>Loss<br>Members |
|-----------|--------------|------------------|------------------------|----------------|--------------------|----------------------|---------------------|--------------------------|-----------------------------|--------------------------|
| 2015-2016 | 0            | 0                | 0                      | 123            | 0                  | 3                    | 20                  | 146                      | -165                        | -19                      |
| 2016-2017 | 0            | 0                | 0                      | 110            | 2                  | 4                    | 11                  | 127                      | -144                        | -17                      |
| 2017-2018 | 0            | 0                | 0                      | 134            | 0                  | 11                   | 17                  | 162                      | -181                        | -19                      |
| 2018-2019 | 0            | 0                | 0                      | 84             | 1                  | 3                    | 11                  | 99                       | -137                        | -38                      |
| 2019-2020 | 0            | 0                | 0                      | 51             | 1                  | 7                    | 11                  | 70                       | -71                         | -1                       |
| Average   | 0            | 0                | 0                      | 100            | 1                  | 6                    | 14                  | 121                      | -140                        | -19                      |