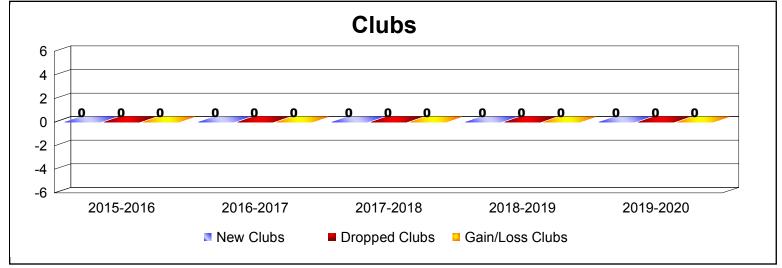

District 105SW As of December 2019 Cumulative

| Year      | New<br>Clubs | Dropped<br>Clubs | Gain/<br>Loss<br>Clubs | New<br>Members | Charter<br>Members | Reinstate<br>Members | Transfer<br>Members | Total<br>Member<br>Added | Total<br>Members<br>Dropped | Gain/<br>Loss<br>Members |
|-----------|--------------|------------------|------------------------|----------------|--------------------|----------------------|---------------------|--------------------------|-----------------------------|--------------------------|
| 2015-2016 | 0            | 0                | 0                      | 123            | 0                  | 3                    | 20                  | 146                      | -165                        | -19                      |
| 2016-2017 | 0            | 0                | 0                      | 110            | 2                  | 4                    | 11                  | 127                      | -144                        | -17                      |
| 2017-2018 | 0            | 0                | 0                      | 134            | 0                  | 11                   | 17                  | 162                      | -181                        | -19                      |
| 2018-2019 | 0            | 0                | 0                      | 84             | 1                  | 3                    | 11                  | 99                       | -137                        | -38                      |
| 2019-2020 | 0            | 0                | 0                      | 51             | 1                  | 7                    | 11                  | 70                       | -71                         | -1                       |
| Average   | 0            | 0                | 0                      | 100            | 1                  | 6                    | 14                  | 121                      | -140                        | -19                      |